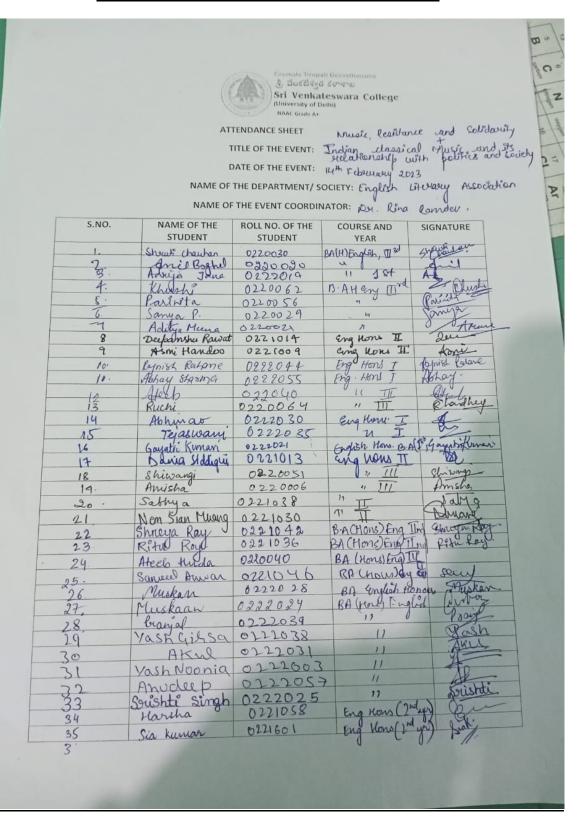

#### 2. Number of Participants and Name of Participants

ATTENDANCE SHEET Music, Resistance & Solidarty

ATTENDANCE SHEET Music, Restation of the State of the EVENT: Indian classical reusic and its DATE OF THE EVENT: Westationship with Politics 2 devicty